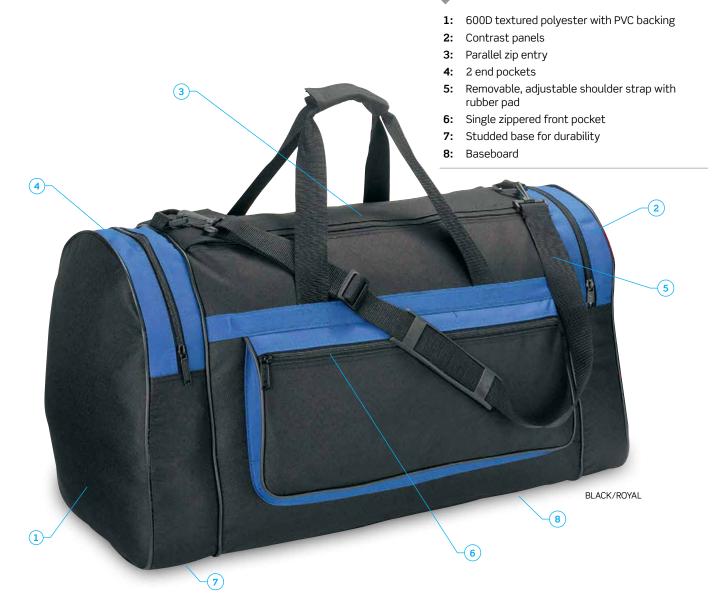

#### **DESCRIPTION**

- 600D textured polyester with PVC backing
- Contrast panels
- Parallel zip entry
- 2 end pockets
- Removable, adjustable shoulder strap with rubber pad
- Single zippered front pocket
- Studded base for durability
- Baseboard