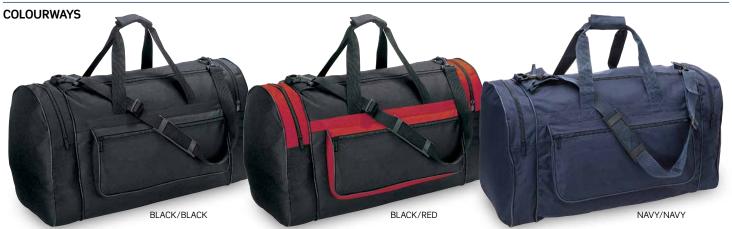

## B260a

# Magnum Sports Bag

Smart, compact yet spacious thanks to its 76-litre capacity, the Magnum Sports Bag is ideal for tour groups, conferences, sports teams and business travel.







## B260a

## Magnum Sports Bag

#### **SPECIFICATIONS**

#### **MATERIAL**

600D x 300D polyester with PVC backing

#### SIZE

65cm W x 37cm H x 32cm D

#### **CAPACITY**

76 Litres

#### **DECORATION TYPES**

Embroidery, Supacolour, Supasub, Supaetch, Supaflex, Print

#### **DECORATION AREAS**

#### Embroidery/Supasub/Supaetch/Supaflex area

Centre Front: 95mm diameter

Lid: 95mm diameter Ends: 125mm diameter Back: 125mm diameter

#### Supacolour area

Centre Front: 220mm w x 120mm h Ends: 170mm w x 200mm h Lid: 240mm w x 60mm h Back: 300mm w x 180mm h

#### Print area

Ends: 170mm w x 170mm h Centre Front: 190mm w x 100mm h

#### **DESCRIPTION**

- 600D textured polyester with PVC backing
- Contrast panels
- Parallel zip entry
- 2 end pockets
- Removable, adjustable shoulder strap wi